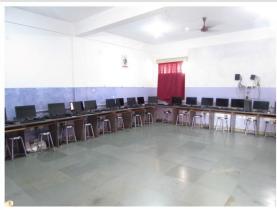

#### **Computer Lab**

The institution has an advanced education-cum- computer lab, which provides computing facilities. The lab comprises of computers linked with wide range of software like MS office, including dictionary. Communication and printing services are also available. The software setup has latest version of Windows. Broadband connection for Internet is there in the lab. Software in the form of CD's based upon various subjects like linguistic skills, children with special needs, information and communication technology, health and fitness, value education, environmental education, teaching and teacher behavior are available. Institution also does video recording of micro teaching and real teaching practice lessons presented by the student teachers. This lab comprises of advanced educational technology equipment which contribute a lot in modern teaching – learning practices.