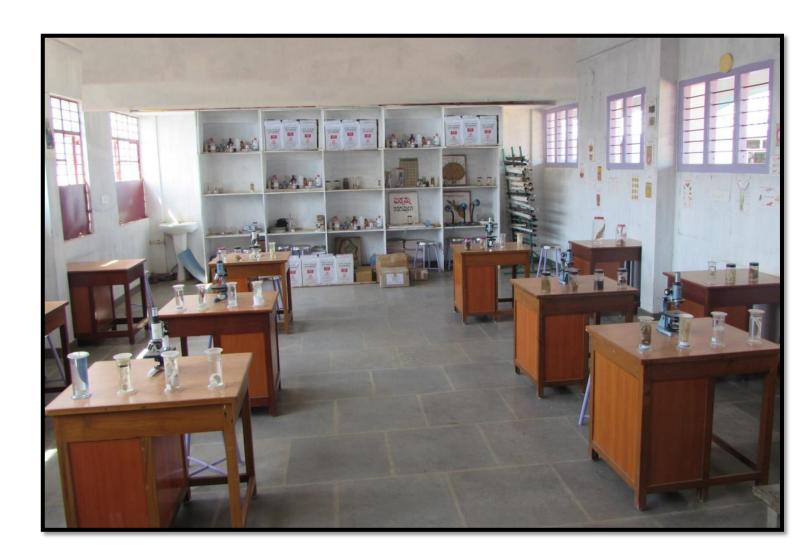

# Biology Laboratory

The College has well designed Life Science laboratory which I equipped with several specimen, slides, microscopes and other improvised teaching aids to facilitate student teachers to enhance their teaching skills through experiments, demonstrations and live presentations. The necessary equipment and materials are made accessible to the student teachers as and when required during the normal course of study and examinations. Experiments concerning with the subjects of botany and zoology up to higher secondary standard are available for the student teachers for practice.