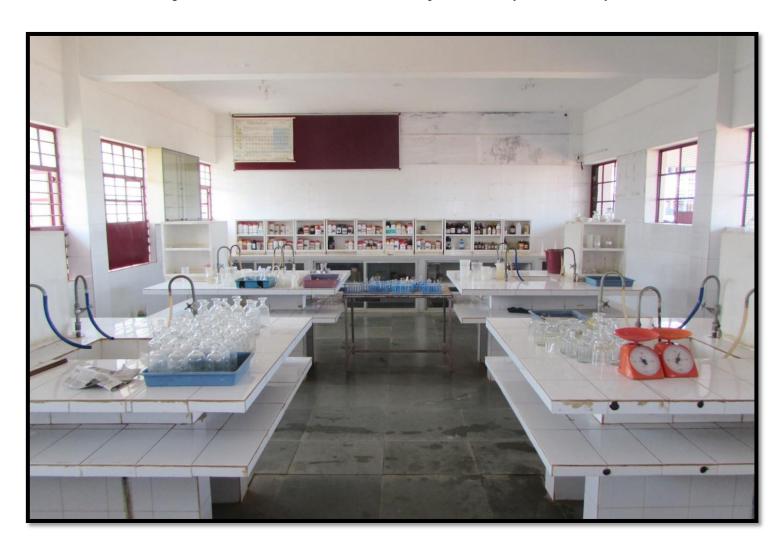

#### Chemistry Laboratory

The College has well equipped and furnished Chemistry laboratory to facilitate student teachers to enhance their teaching skills through experiments, demonstrations and live presentations. The necessary equipment and materials are made accessible to the student teachers as and when required during the normal course of study and examinations. Experiments concerning with the subjects of Chemistry, up to higher secondary standard are available for the student teachers for practice.

It allows students to explore chemical concepts, view changes in matter, and acquire scientific skills in an atmosphere that mimics a professional scientific environment. The laboratory should be arranged so that instruction and lab skills can be practiced safely and effectively.