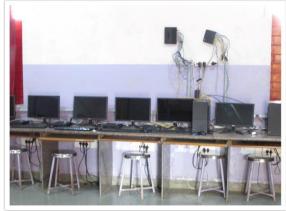

#### **Computer Lab**

The institution has an advanced education-cum- computer lab, which provides computing facilities. The lab comprises of computers linked with wide range of software like MS office, including dictionary. Communication and printing services are also available. The software setup has latest version of Windows. Broadband connection for Internet is there in the lab. Software in the form of CD's based upon various subjects like linguistic skills, children with special needs, information and communication technology, health and fitness, value education, environmental education, teaching and teacher behavior are available. Institution also does video recording of micro teaching and real teaching practice lessons presented by the student teachers. This lab comprises of advanced educational technology equipment which contribute a lot in modern teaching – learning practices.