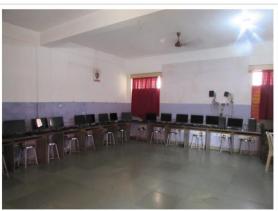

#### **Computer Lab**

The institution has an advanced education-cum- computer lab, which provides computing facilities. The lab comprises of computers linked with wide range of software like MS office, including dictionary. Communication and printing services are also available. The software setup has latest version of Windows. Broadband connection for Internet is there in the lab. Software in the form of CD's based upon various subjects like linguistic skills, children with special needs, information and communication technology, health and fitness, value education, environmental education, teaching and teacher behavior are available. Institution also does video recording of micro teaching and real teaching practice lessons presented by the student teachers. This lab comprises of advanced educational technology equipment which contribute a lot in modern teaching – learning practices.