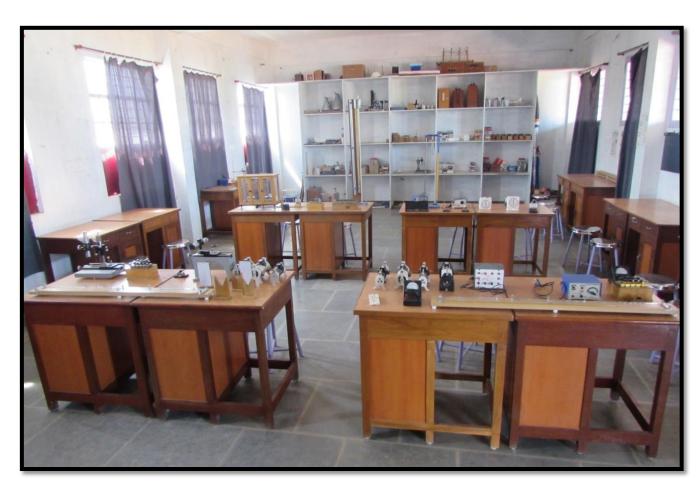

#### Physical Science Laboratory

The College has well equipped and furnished physical Science laboratory to facilitate student teachers to enhance their teaching skills through experiments, demonstrations and live presentations. The necessary equipment and materials are made accessible to the student teachers as and when required during the normal course of study and examinations. Experiments concerning with the subjects of Physics, Chemistry, up to higher secondary standard are available for the student teachers for practice.